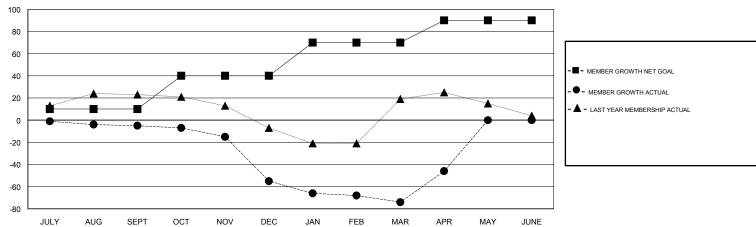

#### **LOCATION CALIFORNIA**

**GMT CA** 

| Clubs                 |               |           |               | Members               |                           |                         |                                              |
|-----------------------|---------------|-----------|---------------|-----------------------|---------------------------|-------------------------|----------------------------------------------|
| RESULTS FOR 2018-2019 |               |           |               | RESULTS FOR 2018-2019 |                           |                         |                                              |
| QUARTER               | NEW CLUB GOAL | NEW CLUBS | DROPPED CLUBS | QUARTER               | MEMBER GROWTH NET<br>GOAL | MEMBER GROWTH<br>ACTUAL | DROPPED MEMBERS ACTUAL (including transfers) |
| JULY/AUG/SEPT         | 0             | 0         | 0             | JULY/AUG/SEPT         | 10                        | 29                      | 28                                           |
| OCT/NOV/DEC           | 1             | 0         | 0             | OCT/NOV/DEC           | 30                        | 11                      | 59                                           |
| JAN/FEB/MAR           | 1             | 0         | 0             | JAN/FEB/MAR           | 30                        | 33                      | 49                                           |
| APR/MAY/JUNE          | 1             | 1         | 0             | APR/MAY/JUNE          | 20                        | 32                      | 4                                            |

## GOALS AND ACTUAL MEMBERS CUMULATIVE

| DROPPED CLUBS: 0  DROPPED MEMBERS |     | 24 CLUBS OF 46 ADDED 1 OR MORE<br>NEW MEMBERS | GENDER DISTRIBUTION  MALE 666 (59.36%)  FEMALE 456 (40.64%)  Women Percentage Fiscal Year Goal: 50% |     |  |
|-----------------------------------|-----|-----------------------------------------------|-----------------------------------------------------------------------------------------------------|-----|--|
| DECEASED                          | 10  | CLICK HERE FOR CUMULATIVE                     | TOTAL FAMILY UNIT MEMBERS                                                                           |     |  |
| CLUB CANCELLED                    | 0   | MEMBERSHIP DATA                               |                                                                                                     | 103 |  |
| OTHER                             | 130 |                                               | FAMILY MEMBERS PAYING HALF DUES                                                                     |     |  |
| TOTAL                             | 140 |                                               |                                                                                                     |     |  |