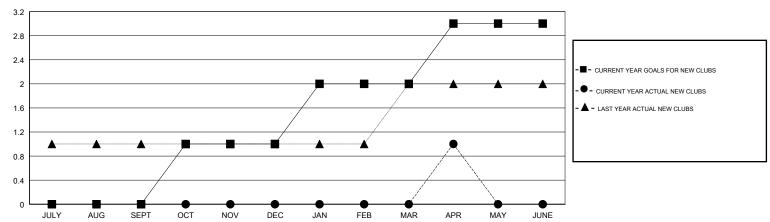

#### **LOCATION CALIFORNIA**

**GMT CA** 

| Clubs                 |               |           |               | Members               |                           |                         |                                              |
|-----------------------|---------------|-----------|---------------|-----------------------|---------------------------|-------------------------|----------------------------------------------|
| RESULTS FOR 2018-2019 |               |           |               | RESULTS FOR 2018-2019 |                           |                         |                                              |
| QUARTER               | NEW CLUB GOAL | NEW CLUBS | DROPPED CLUBS | QUARTER               | MEMBER GROWTH NET<br>GOAL | MEMBER GROWTH<br>ACTUAL | DROPPED MEMBERS ACTUAL (including transfers) |
| JULY/AUG/SEPT         | 0             | 0         | 0             | JULY/AUG/SEPT         | 10                        | 29                      | 28                                           |
| OCT/NOV/DEC           | 1             | 0         | 0             | OCT/NOV/DEC           | 30                        | 11                      | 59                                           |
| JAN/FEB/MAR           | 1             | 0         | 0             | JAN/FEB/MAR           | 30                        | 33                      | 49                                           |
| APR/MAY/JUNE          | 1             | 1         | 0             | APR/MAY/JUNE          | 20                        | 32                      | 4                                            |

#### GOALS AND ACTUAL NEW CLUBS CUMULATIVE